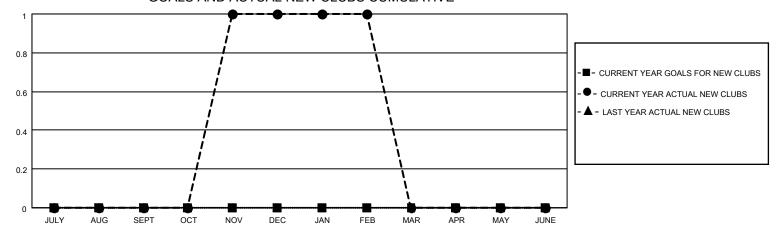

### GOALS AND ACTUAL NEW CLUBS CUMULATIVE

## District 201Q4

| Clubs         |               |             |               | Members               |                         |                         |                                                    |  |
|---------------|---------------|-------------|---------------|-----------------------|-------------------------|-------------------------|----------------------------------------------------|--|
|               | RESULTS FOR   | R 2020-2021 |               | RESULTS FOR 2020-2021 |                         |                         |                                                    |  |
| QUARTER       | NEW CLUB GOAL | NEW CLUBS   | DROPPED CLUBS | QUARTER MEM           | MBER GROWTH NET<br>GOAL | MEMBER GROWTH<br>ACTUAL | DROPPED<br>MEMBERS ACTUAL<br>(including transfers) |  |
| JULY/AUG/SEPT | 0             | 0           | 0             | JULY/AUG/SEPT         | 15                      | 26                      | 45                                                 |  |
| OCT/NOV/DEC   | 0             | 1           | 0             | OCT/NOV/DEC           | 32                      | 62                      | 36                                                 |  |
| JAN/FEB/MAR   | 0             | 0           | 0             | JAN/FEB/MAR           | 35                      | 16                      | 31                                                 |  |
| APR/MAY/JUNE  | 0             | 0           | 0             | APR/MAY/JUNE          | 44                      | 0                       | 0                                                  |  |