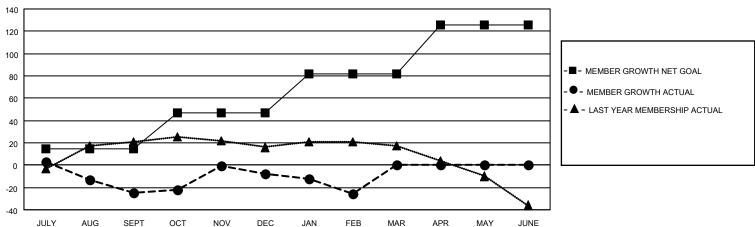

### GOALS AND ACTUAL MEMBERS CUMULATIVE

| DROPPED CLUBS: 0 |     | 25 CLUBS OF 64 ADDED 1 OR MORE<br>NEW MEMBERS | GENDER DISTRIBUTION  MALE 662 (56.34%) |              |     |
|------------------|-----|-----------------------------------------------|----------------------------------------|--------------|-----|
| DROPPED MEMBERS  |     |                                               | FEMALE                                 | 513 (43.66%) |     |
| DECEASED         | 9   | CLICK HERE FOR CUMULATIVE                     | TOTAL FAMILY UNIT MEMBERS              |              | 318 |
| CLUB CANCELLED   | 0   | MEMBERSHIP DATA                               |                                        |              | 160 |
| OTHER 103        |     |                                               | FAMILY MEMBERS PAYING HALF DUES        |              | 160 |
| TOTAL            | 112 |                                               |                                        |              |     |

## District 201Q4

| Clubs         |               |             |               | Members               |                         |                         |                                                    |  |
|---------------|---------------|-------------|---------------|-----------------------|-------------------------|-------------------------|----------------------------------------------------|--|
|               | RESULTS FOR   | R 2020-2021 |               | RESULTS FOR 2020-2021 |                         |                         |                                                    |  |
| QUARTER       | NEW CLUB GOAL | NEW CLUBS   | DROPPED CLUBS | QUARTER MEM           | MBER GROWTH NET<br>GOAL | MEMBER GROWTH<br>ACTUAL | DROPPED<br>MEMBERS ACTUAL<br>(including transfers) |  |
| JULY/AUG/SEPT | 0             | 0           | 0             | JULY/AUG/SEPT         | 15                      | 26                      | 45                                                 |  |
| OCT/NOV/DEC   | 0             | 1           | 0             | OCT/NOV/DEC           | 32                      | 62                      | 36                                                 |  |
| JAN/FEB/MAR   | 0             | 0           | 0             | JAN/FEB/MAR           | 35                      | 16                      | 31                                                 |  |
| APR/MAY/JUNE  | 0             | 0           | 0             | APR/MAY/JUNE          | 44                      | 0                       | 0                                                  |  |